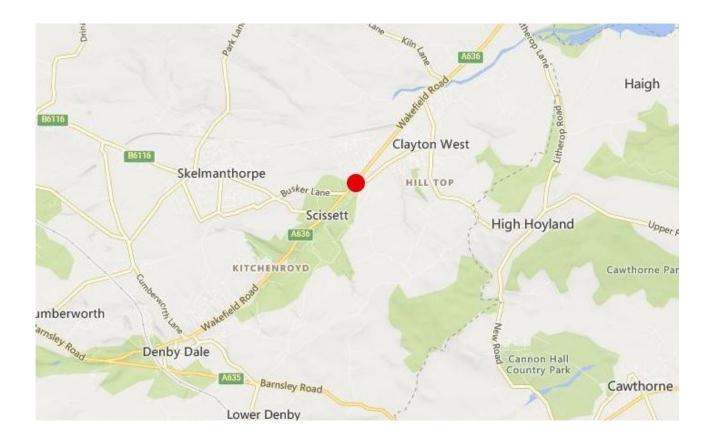

#### LOCATION

Dearne Court House is situated in the village of Scissett, fronting directly onto Wakefield Road with the entrance to the rear. Scissett is located approximately halfway between Wakefield and Barnsley in the borough of Kirklees, also just a short drive from Huddersfield. The property is opposite the local school and is within easy walking distance of the Tesco supermarket and a variety of other local amenities, making this a very convenient location.