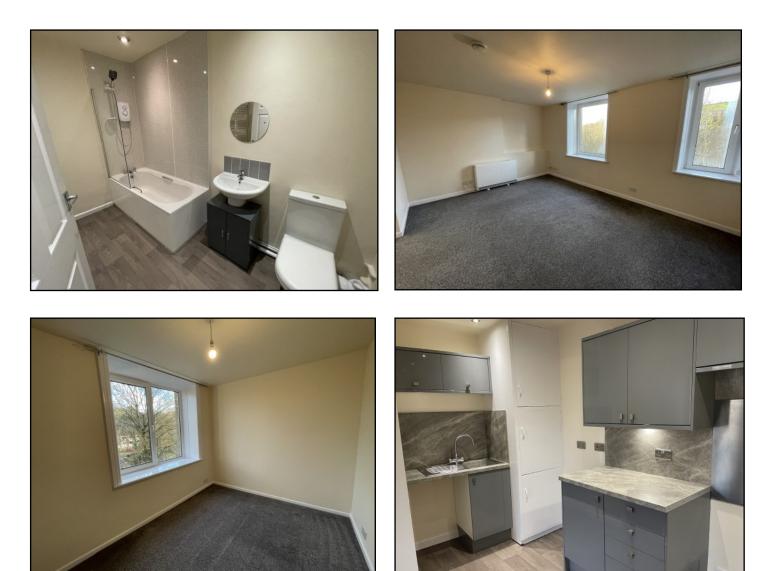

#### Lounge (4.755m x 3.575m) 17.0 sq m

The lounge area is fully carpeted throughout with magnolia walls.

#### Kitchen (5.019m x 1.718m) 8.6 sq m

The kitchen has magnolia painted walls with light grey cupboards and wood effect vinyl floor covering. There are ample electric points located within the kitchen.

#### Bathroom (3.243m x 1.660m) 5.4 sq m

The bathroom has a grey mosaic patterned lino floor covering with a three piece suite with a shower situated above.

#### Bedroom 1 (3.682m x 2.567m) 9.5 sq m

The bedroom walls are painted magnolia and has a fitted grey carpet.

#### Bedroom 2 (3.205m x 2.196m) 7.0 sq m

The bedroom walls are painted magnolia and has a fitted grey carpet.